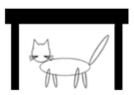

## PREPOSITIONS | Where is the cat?

LEVEL: Beginner/Intermediate

Choose from the following prepositions: under, in front of, outside, on, in, between, across, next to, towards

1. The cat is \_\_\_\_\_ the table.