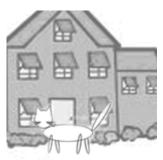

2. Is the cat \_ No, the cat is inside.

3. The cat is \_\_\_\_\_ the car.

4. The cat is standing \_\_\_\_\_ the two tables.

5. Is the cat behind the house? No, the cat is \_\_\_\_\_ the house.

6. The cat is \_\_\_\_\_ the table.