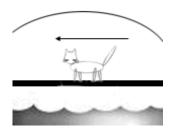

7. The cat is standing \_\_\_\_\_ the table.

8. The cat is walking \_\_\_\_\_ the table.

9. The cat is walking \_\_\_\_\_ the bridge.