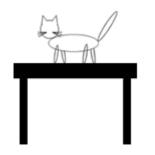

## PREPOSITIONS | Where is the cat?

LEVEL: Beginner/Intermediate

Choose from the following prepositions: under, in front of, outside, on, in, between, across, next to, towards

1. The cat is \_\_\_\_\_ the table.