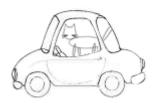

2. Is the cat \_ No, the cat is inside.

3. The cat is \_\_\_\_\_ the car.

4. The cat is standing \_\_\_\_\_ the two tables.

5. Is the cat behind the house? No, the cat is \_\_\_\_\_ the house.

6. The cat is \_\_\_\_\_ the table.