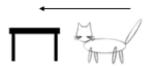

## PREPOSITIONS | Where is the cat?

LEVEL: Beginner/Intermediate

Choose from the following prepositions: under, in front of, outside, on, in, between, across, next to, towards

1. The cat is \_\_\_\_\_ the table.